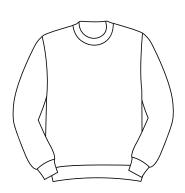

\$23.50

\$27.50

Youth

Adult

Red V-Neck Cardigan with No Logo

Red Sweatshirt with St. Benedict Logo on Left Chest

Red All-Weather Jacket with St. Benedict Logo on Left Chest

Youth Sizes Only \$42.50