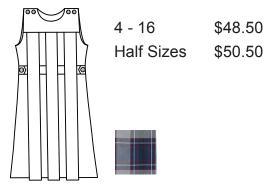

### No shorter than 3" above the knee when kneeling

178 Tunic Jumper, Plaid 82

Short Sleeve \$22.50 Long Sleeve \$25.50

White Peter Pan with Navy Piping, Puffed Sleeves, and SBCS Logo on Collar

Black Tennis Shoe, with Black, Grey, or White Accents Only