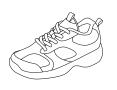

### No shorter than 3" above the knee when kneeling

178 Tunic Jumper, Plaid 82

Short Sleeve \$22.50 Long Sleeve \$25.50

White Peter Pan with Navy Piping, Puffed Sleeves, and SBCS Logo on Collar

Black Tennis Shoe, with Black, Grey, or White Accents Only

### PreK - 5th Only

Black Tennis Shoe, with Black, Grey, or White Accents Only

Youth \$52.00 Adult \$58.00 Navy Saddle Shoes with White Laces

Youth \$99.00 Adult \$105.00 White Ankle Sock with SBCS Logo on Both Ankles