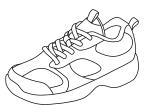

### No shorter than 3" above the knee when kneeling

178 Tunic Jumper, Plaid 82

Short Sleeve \$22.50 Long Sleeve \$25.50

White Peter Pan with Navy Piping, Puffed Sleeves, and SBCS Logo on Collar

Black Tennis Shoe, with Black, Grey, or White Accents Only

### PreK - 5th Only

Black Tennis Shoe, with Black, Grey, or White Accents Only

Youth \$52.00 Adult \$58.00 Navy Saddle Shoes with White Laces

Youth \$99.00 Adult \$105.00 White Ankle Sock with SBCS Logo on Both Ankles