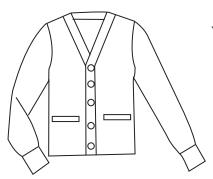

\$23.50

\$27.50

Youth

Adult

Red V-Neck Cardigan with No Logo

Red Sweatshirt with St. Benedict Logo on Left Chest

Red All-Weather Jacket with St. Benedict Logo on Left Chest

Youth Sizes Only \$42.50