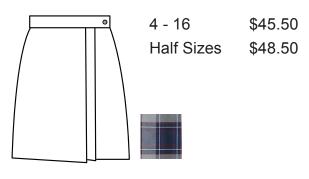

#### No shorter than 3" above the knee when kneeling

907 Skort, Plaid 82

## Optional: 8th Grade may wear red oxford with logo on Mon - Thur

4 - 16 \$27.50 Adult \$29.50

4 - 16

Adult

White Oxford with St. Benedict Logo on Left Chest