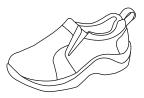

**Shorts** Youth \$19.50 Husky \$22.50 **Pants** \$22.50 \$25.50

White Polo with St. Benedict Logo on Left Chest

Black Tennis Shoe, with Black, Grey, or White Accents Only

Black Slip-On Shoe (Camuto)

Navy Crew Sock

### PreK - 5th Only

Black Tennis Shoe, with Black, Grey, or White Accents Only

Youth \$52.00 Adult \$58.00

Black Slip-On Shoe (Camuto)

Youth \$60.00

Black Leather Lace-Up

Youth \$66.00 Adult \$76.00

Black Loafer