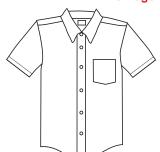

## Optional: 8th Grade may wear red oxford with logo on Mon - Thur

4 - 16 \$27.50 Adult \$29.50

4 - 16

Adult

White Oxford with St. Benedict Logo on Left Chest