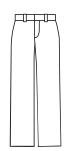

## Navy Shorts and Pants

Pants Only for 6th - 8th

4 - 7 \$27.50

4 - 7 \$22.50 8 - 16 \$26.50

Husky

\$29.50

Husky/Prep \$32.50

8 - 16

Mens \$34.50

\$30.50

6 - 8 Only Must be worn on Mass Days

Navy & Red Striped Tie #1314

\$16.50

Navy Crew Sock

3-Pack \$10.95

Plain Black Belt