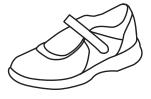

Youth

Adult

Navy Mary Jane

All Sizes \$64.00

White Ankle Sock with SBCS Logo on Both Ankles

3-Pack \$18.95