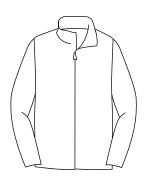

## OUTERWEAR, All Grades

Shop In-Store or Online April 30 - May 6 and Receive 10% Off

Youth \$44.50 Adult \$48.50

Adult Sizes Only \$47.50

Red Full-Zip Fleece with St. Benedict Logo on Left Chest

Red Soft-Shell 317 Jacket with St. Benedict Logo on Left Chest

\$23.50

\$27.50

Youth

Adult

Red V-Neck Cardigan with No Logo

Red Sweatshirt with St. Benedict Logo on Left Chest

Red All-Weather Jacket with St. Benedict Logo on Left Chest

Youth Sizes Only \$42.50