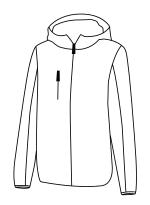

## OUTERWEAR, All Grades

Shop In-Store or Online April 30 - May 6 and Receive 10% Off

Youth \$44.50 Adult \$48.50

Adult Sizes Only \$47.50

Red Full-Zip Fleece with St. Benedict Logo on Left Chest

Red Soft-Shell 317 Jacket with St. Benedict Logo on Left Chest