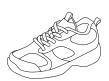

### No shorter than 3" above the knee when kneeling

178 Tunic Jumper, Plaid 82

Short Sleeve \$22.50 Long Sleeve \$25.50

White Peter Pan with Navy Piping, Puffed Sleeves, and SBCS Logo on Collar

Black Tennis Shoe, with Black, Grey, or White Accents Only

### PreK - 5th Only

Black Tennis Shoe, with Black, Grey, or White Accents Only

Youth \$52.00 Adult \$58.00 Navy Saddle Shoes with White Laces

Youth \$99.00 Adult \$105.00 White Ankle Sock with SBCS Logo on Both Ankles