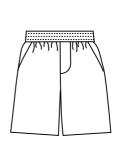

**Shorts** Youth \$19.50 Husky \$22.50 **Pants** \$22.50 \$25.50

White Polo with St. Benedict Logo on Left Chest

Black Tennis Shoe, with Black, Grey, or White Accents Only

Black Slip-On Shoe (Camuto)

Navy Crew Sock