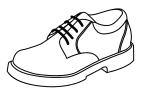

### PreK - 5th Only

Black Tennis Shoe, with Black, Grey, or White Accents Only

Youth \$52.00 Adult \$58.00

Black Slip-On Shoe (Camuto)

Youth \$60.00

Black Leather Lace-Up

Youth \$66.00 Adult \$76.00

Black Loafer