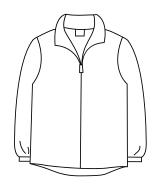

## OUTERWEAR, All Grades

Shop In-Store or Online April 30 - May 6 and Receive 10% Off

Youth \$44.50 Adult \$48.50

Adult Sizes Only \$47.50

Red Full-Zip Fleece with St. Benedict Logo on Left Chest

Red Soft-Shell 317 Jacket with St. Benedict Logo on Left Chest