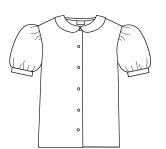

**Short Sleeve** 

Long Sleeve

\$24.50

\$27.50

## Optional: 8th Grade may wear red oxford with logo on Mon - Thur

4 - 16 \$27.50 Adult \$29.50

4 - 16

Adult

White Oxford with St. Benedict Logo on Left Chest